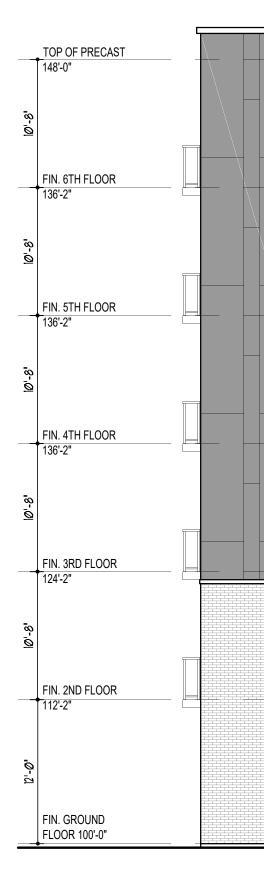

## PRELIMINARY SOUTH ELEVATION SCALE: 1/8" = 1'-0"

## PRELIMINARY WEST ELEVATION SCALE: 1/8" = 1'-0"

|   |   |  |  | 7 |  |
|---|---|--|--|---|--|
|   | · |  |  |   |  |
|   |   |  |  |   |  |
|   | - |  |  |   |  |
|   |   |  |  |   |  |
| _ |   |  |  |   |  |
| _ |   |  |  |   |  |
|   |   |  |  |   |  |
|   |   |  |  |   |  |
|   |   |  |  |   |  |
|   |   |  |  |   |  |
|   |   |  |  |   |  |
| _ | _ |  |  |   |  |
|   |   |  |  |   |  |
| _ |   |  |  |   |  |
| _ |   |  |  |   |  |
|   |   |  |  |   |  |
|   |   |  |  |   |  |
|   |   |  |  |   |  |
|   |   |  |  |   |  |
|   |   |  |  |   |  |
|   |   |  |  |   |  |
|   |   |  |  |   |  |
|   |   |  |  |   |  |
|   |   |  |  |   |  |
|   |   |  |  |   |  |
|   |   |  |  |   |  |
|   |   |  |  |   |  |
|   |   |  |  |   |  |
|   |   |  |  |   |  |
|   |   |  |  |   |  |