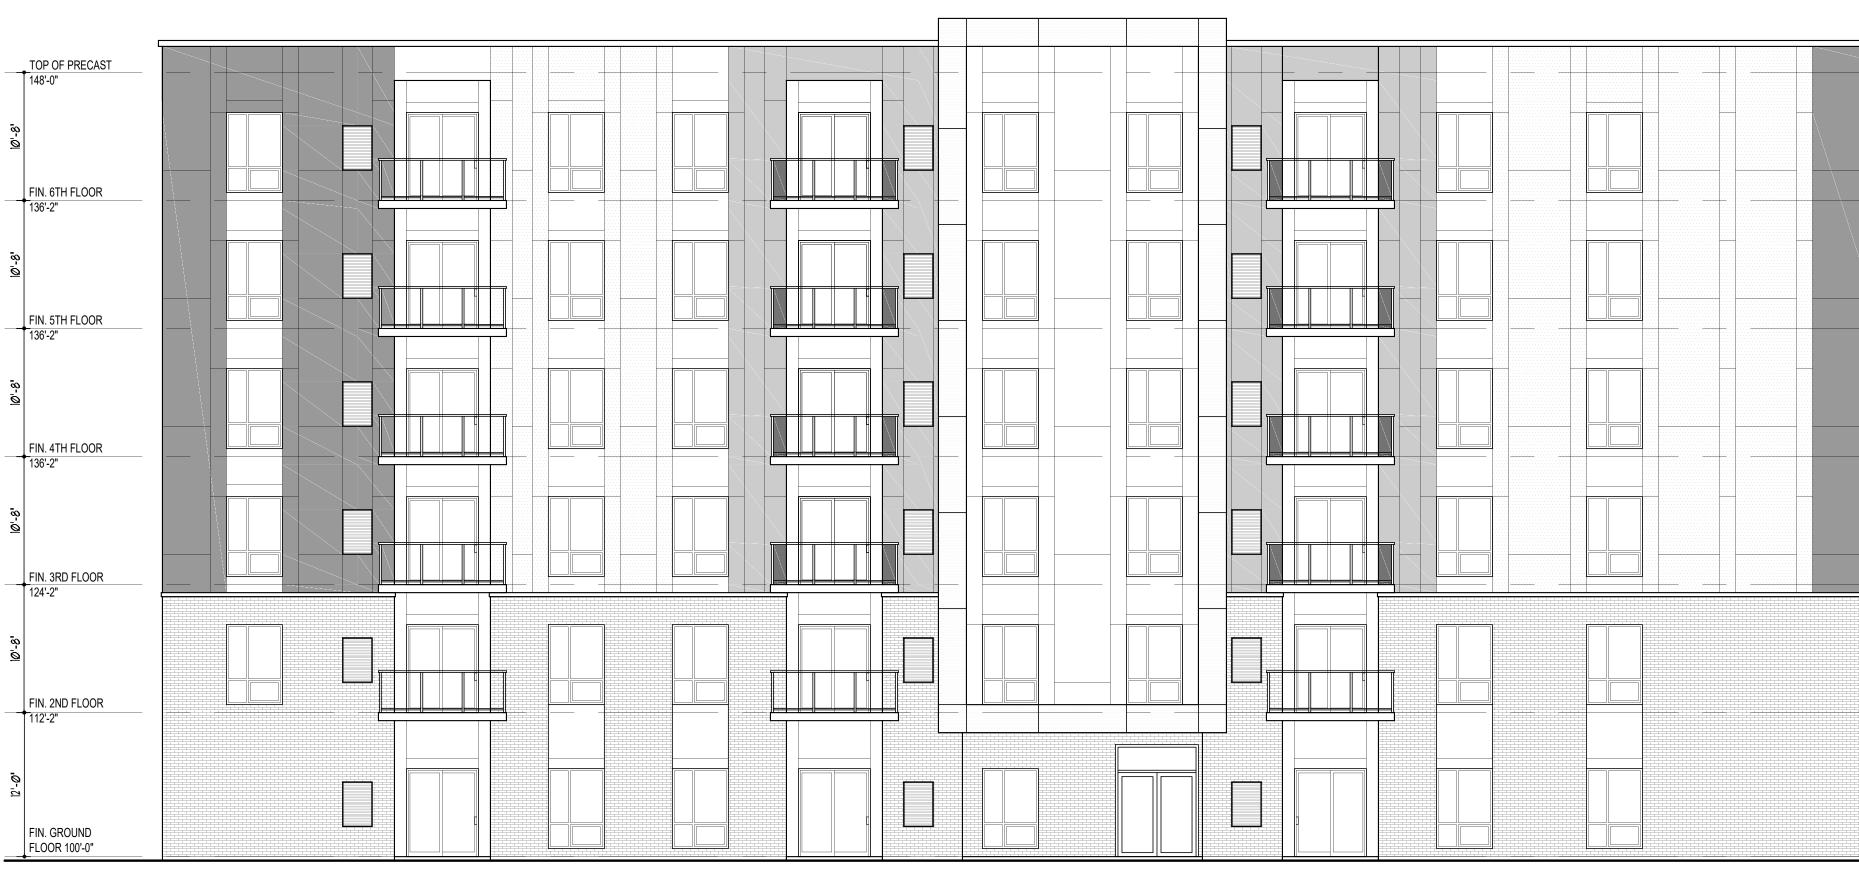

## PRELIMINARY SOUTH ELEVATION SCALE: 1/8" = 1'-0"

## PRELIMINARY WEST ELEVATION SCALE: 1/8" = 1'-0"

|   |   |  |  | 7 |  |
|---|---|--|--|---|--|
|   | · |  |  |   |  |
|   |   |  |  |   |  |
|   | - |  |  |   |  |
|   |   |  |  |   |  |
| _ |   |  |  |   |  |
| _ |   |  |  |   |  |
|   |   |  |  |   |  |
|   |   |  |  |   |  |
|   |   |  |  |   |  |
|   |   |  |  |   |  |
|   |   |  |  |   |  |
| _ | _ |  |  |   |  |
|   |   |  |  |   |  |
| _ |   |  |  |   |  |
| _ |   |  |  |   |  |
|   |   |  |  |   |  |
|   |   |  |  |   |  |
|   |   |  |  |   |  |
|   |   |  |  |   |  |
|   |   |  |  |   |  |
|   |   |  |  |   |  |
|   |   |  |  |   |  |
|   |   |  |  |   |  |
|   |   |  |  |   |  |
|   |   |  |  |   |  |
|   |   |  |  |   |  |
|   |   |  |  |   |  |
|   |   |  |  |   |  |
|   |   |  |  |   |  |
|   |   |  |  |   |  |